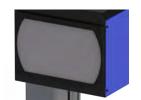

#### **ELECTRONIC HEADLIGHT TESTER RYME RY-RL**

Headlight tester suitable for the verification and adjustment of any type of headlight (measures both the inclination of the main, low beam and fog lamps in both cm / 10m), including headlamps with XENON, LED and MATRIX lamps.

# Standard Equipment

Laser visor

Tablet 10''

Protective cover

Laser pointer

Graduated column in cm

Rotary base

Debido a la continua evolución de nuestros productos, las características técnicas y de diseño podrían estar sujetas a modificaciones, sin previo aviso