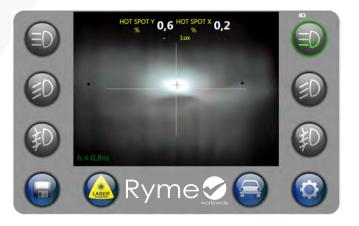

#### **ELECTRONIC HEADLIGHT TESTER RYME RY-RL**

Headlight tester suitable for the verification and adjustment of any type of headlight (measures both the inclination of the main, low beam and fog lamps in both cm / 10m), including headlamps with XENON, LED and MATRIX lamps.

- · Valid for light and heavy vehicles
- · In addition to complying with CE regulations, it also has TüV approval
- · Connections to other PCs via USB, Bluetooth and Wifi
- · You can print using any commercial printer via USB, Bluetooth or WIFI.
- · Laser alignment viewer + central laser pointer for easy positioning of the equipment with respect to the vehicle.
- · Swivel bar that allows 360° rotation and locking in any position of the optical block on the axis of the bar.
- · Height adjustment mechanism with locking system
- $\cdot$  Power Supply: Li-lon batteries with input for external 230Vac charger
- · Comfortable movement thanks to the position of the wheels. Robust anti-tip base.
- · Supplied with assembly, handling and calibration manuals
- · 10 '' touch screen (with Windows 10 tablet)
- · HIGH quality 1.3 megapixel CMOS camera
- · Very simple and intuitive software in different languages, Spanish, English, French, German, Turkish, Swedish,
- · Resolution of the measurements: 0.1%