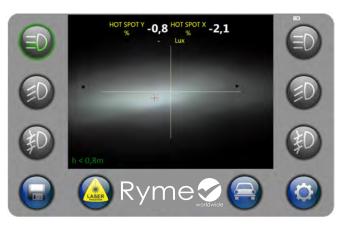

#### **ELECTRONIC HEADLIGHT TESTER RYME RY-RL**

Headlight tester suitable for the verification and adjustment of any type of headlight (measures both the inclination of the main, low beam and fog lamps in both cm / 10m), including headlamps with XENON, LED and MATRIX lamps.

- · Valid for light and heavy vehicles
- · In addition to complying with CE regulations, it also has TüV approval
- · Connections to other PCs via USB, Bluetooth and Wifi
- · You can print using any commercial printer via USB, Bluetooth or WIFI.
- · Laser alignment viewer + central laser pointer for easy positioning of the equipment with respect to the vehicle.
- · Swivel bar that allows 360° rotation and locking in any position of the optical block on the axis of the bar.
- · Height adjustment mechanism with locking system
- $\cdot$  Power Supply: Li-lon batteries with input for external 230Vac charger
- · Comfortable movement thanks to the position of the wheels. Robust anti-tip base.
- · Supplied with assembly, handling and calibration manuals
- · 10 '' touch screen (with Windows 10 tablet)
- · HIGH quality 1.3 megapixel CMOS camera
- · Very simple and intuitive software in different languages, Spanish, English, French, German, Turkish, Swedish,
- · Resolution of the measurements: 0.1%