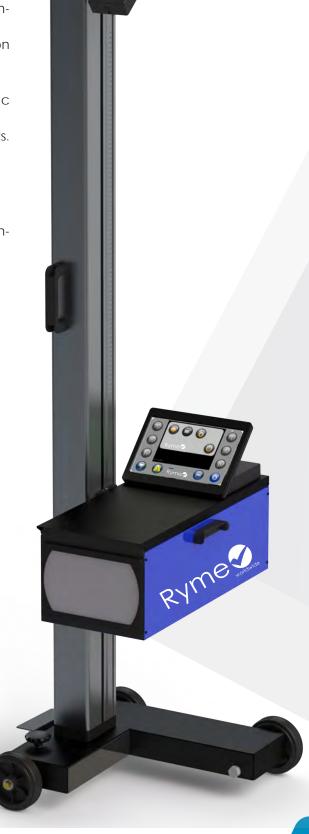

#### **ELECTRONIC HEADLIGHT TESTER RYME RY-RL**

Headlight tester suitable for the verification and adjustment of any type of headlight (measures both the inclination of the main, low beam and fog lamps in both cm / 10m), including headlamps with XENON, LED and MATRIX lamps.

- · Valid for light and heavy vehicles
- · In addition to complying with CE regulations, it also has TüV approval
- · Connections to other PCs via USB, Bluetooth and Wifi
- · You can print using any commercial printer via USB, Bluetooth or WIFI.
- · Laser alignment viewer + central laser pointer for easy positioning of the equipment with respect to the vehicle.
- · Swivel bar that allows 360° rotation and locking in any position of the optical block on the axis of the bar.
- · Height adjustment mechanism with locking system
- $\cdot$  Power Supply: Li-lon batteries with input for external 230Vac charger
- · Comfortable movement thanks to the position of the wheels. Robust anti-tip base.
- · Supplied with assembly, handling and calibration manuals
- · 10 '' touch screen (with Windows 10 tablet)
- · HIGH quality 1.3 megapixel CMOS camera
- · Very simple and intuitive software in different languages, Spanish, English, French, German, Turkish, Swedish,
- · Resolution of the measurements: 0.1%

# Standard Equipment

Laser visor

Tablet 10''

Protective cover

Laser pointer

Graduated column in cm

Rotary base

Debido a la continua evolución de nuestros productos, las características técnicas y de diseño podrían estar sujetas a modificaciones, sin previo aviso