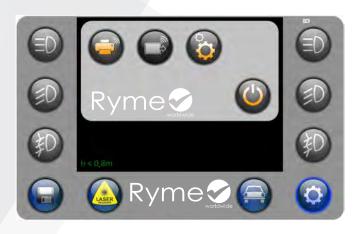

e movement thanks to the position of the wheels. Robust anti-tip base.
- · Supplied with assembly, handling and calibration manuals
- · 10 '' touch screen (with Windows 10 tablet)
- · HIGH quality 1.3 megapixel CMOS camera
- · Very simple and intuitive software in different languages, Spanish, English, French, German, Turkish, Swedish,
- · Resolution of the measurements: 0.1%

# Standard Equipment



Laser visor



Tablet 10''



Protective cover



Laser pointer



Graduated column in cm



Rotary base



Debido a la continua evolución de nuestros productos, las características técnicas y de diseño podrían estar sujetas a modificaciones, sin previo aviso



## Other Information



Min height: 250 mm. Max height: 1,350 mm



Laser & pointer laser





-6,0% up to +2,0% ±0,2%

## Software









## Available models

| TFT-A | Standard model                           |
|-------|------------------------------------------|
| TFT-B | Counterbalanced Model                    |
| TFT-C | Model with counterweight +Self-levelling |