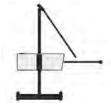

#### **ELECTRONIC HEADLIGHT TESTER RYME RY-RL**

Headlight tester suitable for the verification and adjustment of any type of headlight (measures both the inclination of the main, low beam and fog lamps in both cm / 10m), including headlamps with XENON, LED and MATRIX lamps.

- · Valid for light and heavy vehicles
- · In addition to complying with CE regulations, it also has TüV approval
- · Connections to other PCs via USB, Bluetooth and Wifi
- · You can print using any commercial printer via USB, Bluetooth or WIFI.
- · Laser alignment viewer + central laser pointer for easy positioning of the equipment with respect to the vehicle.
- · Swivel bar that allows 360° rotation and locking in any position of the optical block on the axis of the bar.
- · Height adjustment mechanism with locking system
- $\cdot$  Power Supply: Li-lon batteries with input for external 230Vac charger
- · Comfortable movement thanks to the position of the wheels. Robust anti-tip base.
- · Supplied with assembly, handling and calibration manuals
- · 10 '' touch screen (with Windows 10 tablet)
- · HIGH quality 1.3 megapixel CMOS camera
- · Very simple and intuitive software in different languages, Spanish, English, French, German, Turkish, Swedish,
- · Resolution of the measurements: 0.1%