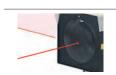

GHT TESTER RYME-5413**



Analogic ruloscope with digital luxmeter manufactured in Spain. Features:

- Suitable for the verification and adjustment of any type of headlight (low beam, high beam and fog lights),
- including headlights equipped with XENON and LED lamps.
- Suitable for both workshops and Technical Inspection Centers (ITV).
- Fixed verification display with scale adapted to ITV standards (± 6 %).
- Laser alignment display
- The equipment is supplied with a level adjustment on the foot to compensate for the inclination of the road surface
- and a level on the optical block to check it.
- Comfortable movement thanks to the position of the wheels.
- Robust anti-tip base
- Mounting, operating and calibration instructions included
- Digital luxmeter





## **Optional Equipment**



/L1

Laser pointer