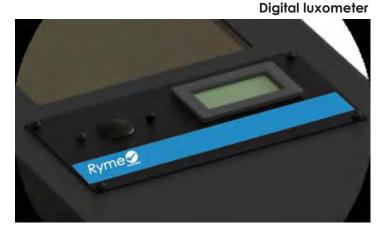

## **HEADLIGHT TESTER RYME-5413**

Analogic ruloscope with digital luxmeter manufactured in Spain. Features:

- Suitable for the verification and adjustment of any type of headlight (low beam, high beam and fog lights),
- including headlights equipped with XENON and LED lamps.
- Suitable for both workshops and Technical Inspection Centers (ITV).
- Fixed verification display with scale adapted to ITV standards (± 6 %).
- Laser alignment display
- The equipment is supplied with a level adjustment on the foot to compensate for the inclination of the road surface
- and a level on the optical block to check it.
- Comfortable movement thanks to the position of the wheels.
- Robust anti-tip base
- Mounting, operating and calibration instructions included
- Digital luxmeter