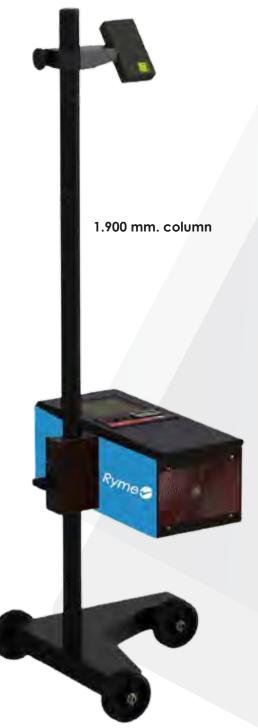

## **HEADLIGHT TESTER RYME-5413**

Analogic ruloscope with digital luxmeter manufactured in Spain. Features:

- Suitable for the verification and adjustment of any type of headlight (low beam, high beam and fog lights),
- including headlights equipped with XENON and LED lamps.
- Suitable for both workshops and Technical Inspection Centers (ITV).
- Fixed verification display with scale adapted to ITV standards (± 6 %).
- Laser alignment display
- The equipment is supplied with a level adjustment on the foot to compensate for the inclination of the road surface
- and a level on the optical block to check it.
- Comfortable movement thanks to the position of the wheels.
- Robust anti-tip base
- Mounting, operating and calibration instructions included
- Digital luxmeter