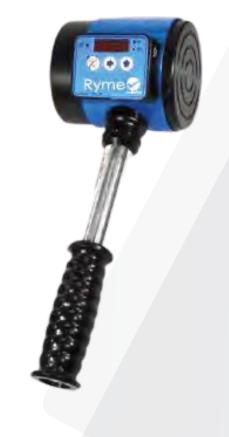

#### **DOOR PRESSURE DYNAMOMETER 83500N**

Autonomous equipment designed to measure the pressure of automatic doors.

- · Powered by 9V battery.
- · Made of aluminum with anti-corrosion treatment.
- · USB / Radio connection