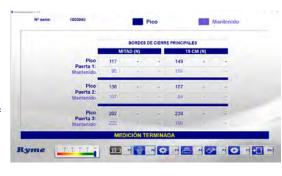

## Software

Possibility of evaluating results on screen

Direct delivery of measured values at half and 15 cm at the door

On-screen battery level

Possibility to configure for the measurement of primary closing edges and secondary anti-compression closing edges