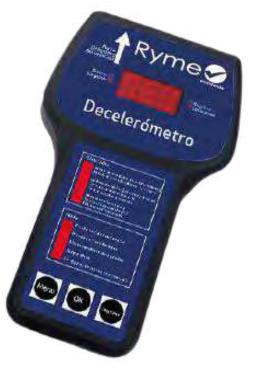

## **DECELEROMETER BRAKECHECK: BRK01749**

Portable and fully device, powered by battery, that can be used in workshops, governmental authorities responsible for traffic, testing and inspection stations, etc., to test and report on the braking performance of vehicles.

BrakeCheck determines the braking performance of both the service brake pedal (brake) and hand brake, measuring deceleration. LCD to display data.