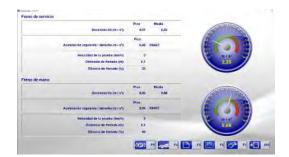

BrakeCheck determines the braking performance of both the service brake pedal (brake) and hand brake, measuring deceleration. LCD to display data.

## Technical Data

| Measures the deceleration of the front / rear end.                |  |  |
|-------------------------------------------------------------------|--|--|
| Measures the Half Front / Rear Deceleration                       |  |  |
| Measures Left/Right Point Acceleration                            |  |  |
| Indication and value that the vehicle is pulled to the left/right |  |  |
| Calculate Stopping Distance (meters)                              |  |  |
| Calculate the test speed ( km/h)                                  |  |  |
| Reading expressed in acceleration values (m/s <sup>2</sup> )      |  |  |
| Measurement range: 0 - 10 m/s <sup>2</sup>                        |  |  |
| Range of measurement: 0,1 m/s <sup>2</sup>                        |  |  |
| Operation temperature range from 0 to 50 °C                       |  |  |

| Can be used for Hand Brake Testing                                                |
|-----------------------------------------------------------------------------------|
| Acoustic Signal                                                                   |
| Simple LED indicator system                                                       |
| Calibration Required" indicator                                                   |
| Internal self-diagnosis                                                           |
| Test results are indicated in 'G' units, they are accurate to +/- $0.02 \mbox{G}$ |
| RS 232 output                                                                     |
| Selection keys in Spanish                                                         |
|                                                                                   |