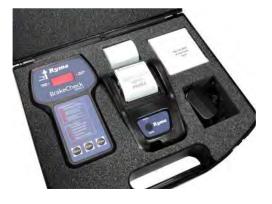

units, they are accurate to +/- $0.02 \mbox{G}$ |
| RS 232 output                                                                     |
| Selection keys in Spanish                                                         |
|                                                                                   |

## **Optional Equipment**

| BOW 810  | Software CABCHECKS / pack de 5                                |
|----------|---------------------------------------------------------------|
| GEN-SOFT | Reception, storage and data software                          |
| GEN-INTE | Standard integration software                                 |
| GEN-INTO | Integration software other non-integrated management software |
|          | Mini USB connection cable for PC                              |