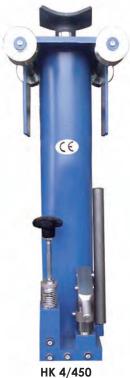

# HK 4/450

#### Hydraulic Pit Jack with manual operation

- 2 phases Manual hydraulic system for quick lift and load lifting
- Manual hydraulic operation
- Rod polished and coated with hard chrome
- Adjustable chassis to 1,010 mm.
- Easy operation through ergonomic adaptation of the various elements
- of operation