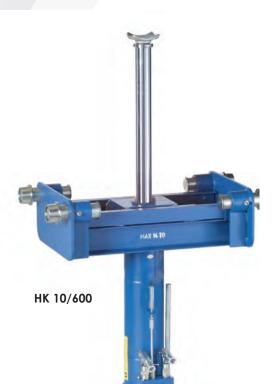

### HK 10/600

#### Hydraulic Pit Jack with manual operation

- 2 phases Manual hydraulic system for quick lift and load lifting
- Manual hydraulic operation
- Rod polished and coated with hard chrome
- Adjustable chassis to 1,010 mm.
- Easy operation through ergonomic adaptation of the various elements of operation