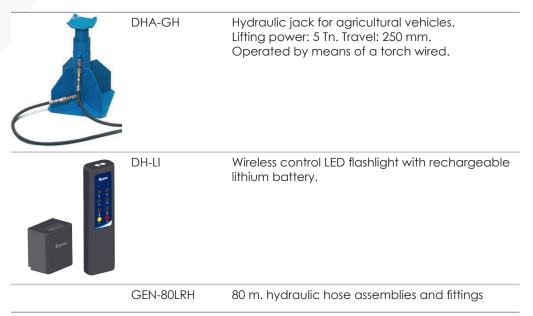

bars |



## Mechanics



Epoxy Paint Powder-coated finish ensures optimal and long-lasting protection

Perfect Fit Assembly Mechanical design using Perfect-Fit, which guarantees the assembly and perfect final finish on all our equipment



Scan the QR code and view the video





### Dimensions

| Dimensions del Hydraulic group | 500 x 660 x 1.000 mm. |
|--------------------------------|-----------------------|
| Plate Dimensions               | 700 x 650 x 72 mm.    |
| Packed equipment dimensions    | 850 x 750 x 350 mm.   |
| Weight del Hydraulic group     | 100 Kg                |
| Plate weight (unit)            | 69,5 Kg               |
| Packed equipment weight        | 290 Kg                |
|                                |                       |



# **Optional Equipment**