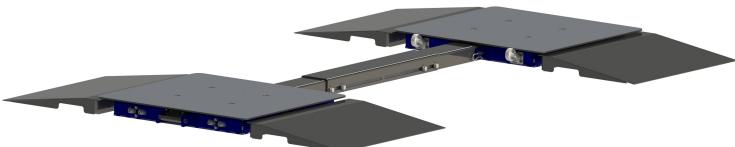

### PLAY DETECTOR DHA

The ELECTRO-HYDRAULIC control device is suitable for checking the axles of agricultural vehicles and their components, of the possible wear and tear and the play caused by it.

The test plates installed on the floor at ground level, is guided in its movements by the switches mounted on the lamp handheld.

The latest technologies have been used to create the equipment, adding the maximum precision in its finish, achieving a Robust machine with excellent aesthetics, quiet operation and precise.

Supplied in two independent plates, extensible connecting beam and access ramps for easy assembly and disassembly.

#### **Standard Equipment**

Hydraulic play detector with transversal and longitudinal movement
Hydraulic group

- Electric box
- Coupling hoses
- Wired control torch