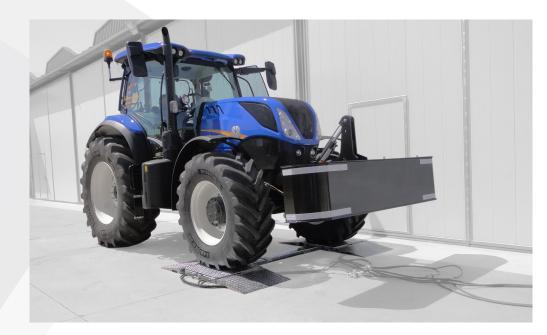

### PLAY DETECTOR DHA

The ELECTRO-HYDRAULIC control device is suitable for checking the axles of agricultural vehicles and their components, of the possible wear and tear and the play caused by it.

The test plates installed on the floor at ground level, is guided in its movements by the switches mounted on the lamp handheld.

The latest technologies have been used to create the equipment, adding the maximum precision in its finish, achieving a Robust machine with excellent aesthetics, quiet operation and precise.

Supplied in two independent plates, extensible connecting beam and access ramps for easy assembly and disassembly.