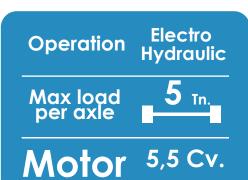

# **Technical Data**

| Maximum axle load     | 5 Tn.   |
|-----------------------|---------|
| Motor                 | 5,5 CV. |
| Voltage               | 230 V.  |
| Max. Side movement    | 100 mm. |
| Cylinder Thrust Force | 7.000 N |
| Working pressure      | 70 bars |