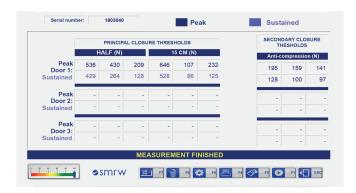

#### Software features

- Possibility of evaluating results on screen
- Setting limits (peak and hold)
- Direct delivery of measured values
- Possibility to configure for the measurement of primary closing edges and secondary anti-compression closing edges
- Setting from the software the number of measurements and the number of doors

#### **Software**