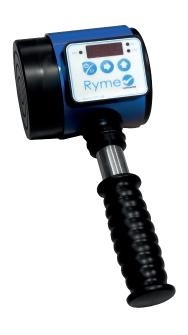

# Door pressure dynamometer 83500N

### **Description**

**The Door Pressure Meter 83500N** is an autonomous equipment designed to **measure the pressure of automatic doors.** 

- Made of aluminium with anti-corrosion treatment
- USB / radio connection
- Possibility of configuring the number of measurements and the number of doors
- Possibility of repeating the measurement
- Storage in internal memory until being deleted
- Peak and hold value measurement

#### **Technical Data and Dimensions**

| Nominal Force                                            | 350 N            |
|----------------------------------------------------------|------------------|
| Maximum force without loss of characteristics            | 500 N            |
| Accuracy                                                 | 1 %              |
| Resolution                                               | 0.1 N            |
| Operation temperature                                    | - 10 °C / +65 °C |
| Threshold of sensitivity                                 | 50 N             |
| Low pass filter cutoff frequen-<br>cy                    | 100 Hz           |
| Transceiver operation frequency                          | 863 - 870 mHz    |
| Maximum measurement deviation from calibrated value (±%) | ± 0.4 N          |
| Stiffnes of the cell                                     | 10 + 0.2 N/mm    |
| Protection                                               | IP50             |
| Power Supply                                             | 9 V Battery      |