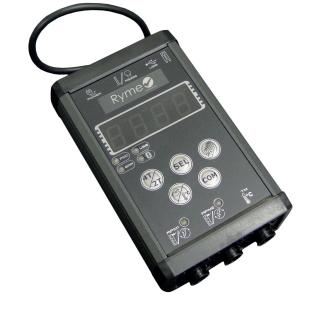

# Universal tachometer 868800

## **Description**

**The universal tachometer 868800** allows simple and precise **measurement of the number of revolutions** and the **oil temperature** of all vehicles with diesel or gasoline engines.

## **Standard Equipment**

- Universal tachometer 868800
- USB connection cable with the PC control
- Supply cable in conjunction with the RY8800/A/USB
- Transport suitcase