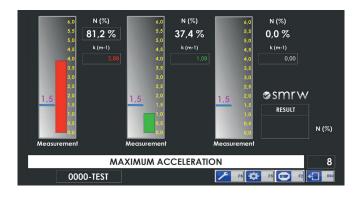

Measurement of opacity in % and absorption coefficient K calculated according to Beer-Lambert's law