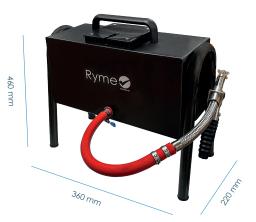

## **Technical Data and Dimensions**

| Environmental operation con-<br>ditions | <b>Op. temp:</b> -10 °C to 55 °C<br><b>Official op. temp:</b> 0 °C to 45 °C<br><b>Humidity:</b> 30 % to 90 %<br><b>Pollution:</b> < 2 %              |
|-----------------------------------------|------------------------------------------------------------------------------------------------------------------------------------------------------|
| Storage temperature                     | -32 °C to 55 °C                                                                                                                                      |
| Optic                                   | Green LED light source<br>between 480 and 680 mm<br>(max. 565 mm)                                                                                    |
| Detector                                | Silicon photodiode                                                                                                                                   |
| Response time                           | 10 % to 90 % < 0.2"                                                                                                                                  |
| Acoustic noise                          | 53 dB                                                                                                                                                |
| Warm-up period                          | 3 - 6'                                                                                                                                               |
| Standard test probe                     | 745 mm / 110 mm                                                                                                                                      |
| Opacity                                 | <b>N range:</b> 0 - 100 %<br><b>N resolution:</b> 0.10 %<br><b>K range:</b> 0.00 - 9.99 m <sup>-1</sup><br><b>K resolution:</b> 0.01 m <sup>-1</sup> |
| Power supply                            | 230 V / 50 Hz                                                                                                                                        |
| Dimensions and weight                   | 460 x 220 x 360 mm<br>9 kg                                                                                                                           |